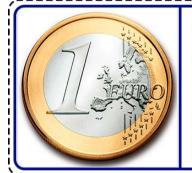

Live music in front of an audience.

An elevation of land lower than a mountain.

It's like a play where singers act out with an orchestra accompaniment.

A piece of metal money that is small, flat, and round.