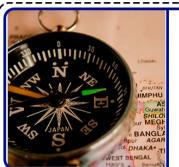

Act of moving through a series of movements in time to music.

A device that produces light from electricity.

Water falling from a height.

A tool for finding directions. It always points north.

A device that works with information, accepts input, produces outputs and does calculations.