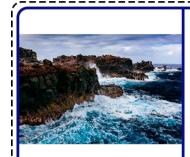

Cut out and match.

Cut out and match domino tiles putting together pictures and their corresponding definitions.

A natural opening on the surface of the earth.

Area of high land usually next to the sea, with a very steep side.