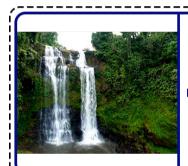

Act of moving through a series of movements in time to music.

A device that produces light from electricity.

Water falling from a height.

A tool for finding directions. It always points north.

A device that works with information, accepts input, produces outputs and does calculations.